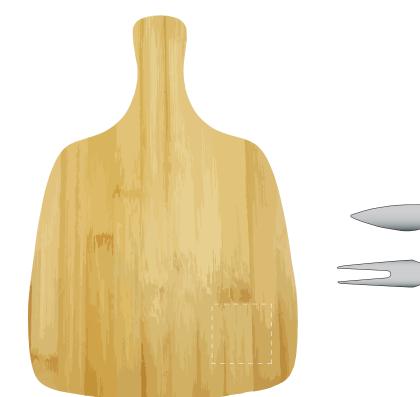

# JOB NO. XXXXXX B163 - Artis Bamboo Cheeseboard & Knife Set

### **Product Colour/s Actual Print Size Product Size** Board: 210mm W x 300mm H (Please specify (Please specify Fork: 127mm L x 30mm W product colour/s here) actual print size here) Knife: 118mm L x 28mm W Print colour/s **Print Method** (Please specify

print colour/s here)

| 🗌 Laser Engrave Board: 45mm x 45mm H                    |
|---------------------------------------------------------|
| Laser Engrave Knife Handles (Set of 2): 25mm W x 12mm H |
| Screen: 180mm w x 155mm h (Black Food Safe Ink Only)    |

### **Disclaimer:**

Colour proofs are to be used as a guide only. Line drawing is for approximate print positional guide only. Please familiarise yourself with the product prior to approving. It is not intended to be an exact scale or detailed representation. Small details or text, including  $@C^{M}$ , may fill in and not be legible. Dotted lines will not be printed and are for maximum print guide only. The fine lines and details in your logo may not be able to be produced clearly.